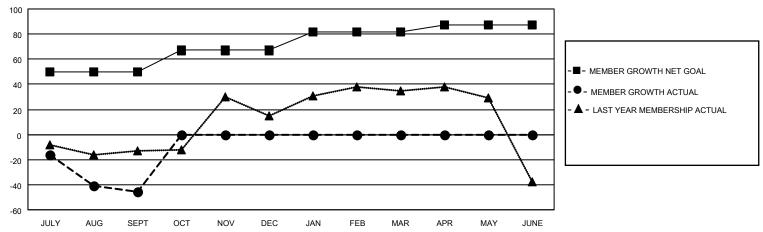

### District 33 K

| Clubs         |               |             |               | Members               |                        |                         |                                                   |  |
|---------------|---------------|-------------|---------------|-----------------------|------------------------|-------------------------|---------------------------------------------------|--|
|               | RESULTS FOR   | R 2020-2021 |               | RESULTS FOR 2020-2021 |                        |                         |                                                   |  |
| QUARTER       | NEW CLUB GOAL | NEW CLUBS   | DROPPED CLUBS | QUARTER MEME          | BER GROWTH NET<br>GOAL | MEMBER GROWTH<br>ACTUAL | DROPPED<br>MEMBERS ACTUA<br>(including transfers) |  |
| JULY/AUG/SEPT | 0             | 0           | 0             | JULY/AUG/SEPT         | 50                     | 17                      | 59                                                |  |
| OCT/NOV/DEC   | 0             | 0           | 0             | OCT/NOV/DEC           | 17                     | 0                       | 0                                                 |  |
| JAN/FEB/MAR   | 1             | 0           | 0             | JAN/FEB/MAR           | 15                     | 0                       | 0                                                 |  |
| APR/MAY/JUNE  | 0             | 0           | 0             | APR/MAY/JUNE          | 5                      | 0                       | 0                                                 |  |